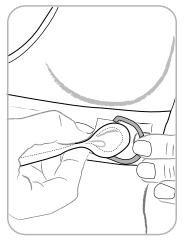

Criss-cross front panels. Secure/close Velcro® found on end of front, bottom panel & reverse side of top, front panel.

Squeeze Velcro® tip and pass through "D" ring. Adjust to your comfort level.

Secure/close Velcro®. Close snap and position shoulder straps.

Criss-cross front panels. Secure/close Velcro® found on end of front, bottom panel & reverse side of top, front panel.

Squeeze Velcro® tip and pass through "D" ring. Adjust to your comfort level.

IMPORTANT: Before washing garment, remove pads and close bra to maintain Velcro<sup>®</sup> performance and avoid damage to other clothing.