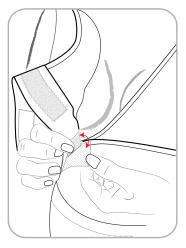

Criss-cross front panels. Secure/close Velcro® found on end of front, bottom panel & reverse side of top, front panel.

Squeeze Velcro® tip and pass through "D" ring. Adjust to your comfort level.

Secure/close Velcro®. Close snap and position shoulder straps.

Criss-cross front panels. Secure/close Velcro® found on end of front, bottom panel & reverse side of top, front panel.

Squeeze Velcro® tip and pass through "D" ring. Adjust to your comfort level.

IMPORTANT: Before washing garment, remove pads and close bra to maintain Velcro<sup>®</sup> performance and avoid damage to other clothing.