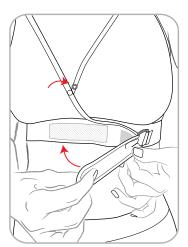

Criss-cross front panels. Secure/close Velcro® found on end of front, bottom panel & reverse side of top, front panel.

Squeeze Velcro® tip and pass through "D" ring. Adjust to your comfort level.

Secure/close Velcro®. Close snap and position shoulder straps.

Secure/close Velcro<sup>®</sup>. Close snap and position shoulder straps.

www.FRESHCOMFORTINC.COM