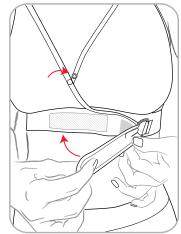

Criss-cross front panels. Secure/close Velcro® found on end of front, bottom panel & reverse side of top, front panel.

Squeeze Velcro® tip and pass through "D" ring. Adjust to your comfort level.

Secure/close Velcro®. Close snap and position shoulder straps.

Secure/close Velcro<sup>®</sup>. Close snap and position shoulder straps.

www.FRESHCOMFORTINC.COM