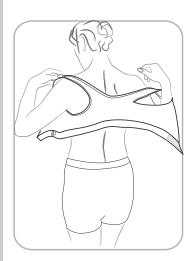

## FRESH COMFORT<sub>®</sub> EASY-OPEN FRONT CLOSURE BRA STYLE #1009 \*Patented Design

Put bra on like a vest or shirt. Place arms through armholes. Position shoulder straps on top.

© All rights reserved by Fresh Comfort<sub>en</sub> Inc. No part of this document can be copied, released or used without written permission from Fresh Comfort<sub>en</sub> Inc. Fresh Comfort is a registered trademark of Fresh Comfort<sub>en</sub> Inc. Velcro<sup>6</sup> is a registered trademark of Velcro Industries ART How To 1009, Rev E 11/23 \* Easy-Open Bra #1009 U.S. Patent Des. D739,642 S

## FRESH COMFORT EASY-OPEN FRONT CLOSURE BRA STYLE #1009 \*Patented Design

Put bra on like a vest or shirt. Place arms through armholes. Position shoulder straps on top.

© All rights reserved by Fresh Comfort<sub>en</sub> Inc. No part of this document can be copied, released or used without written permission from Fresh Comfort<sub>en</sub> Inc. Fresh Comfort is a registered trademark of Fresh Comfort<sub>en</sub> Inc. Velcro<sup>®</sup> is a registered trademark of Velcro Industries ART How To 1009, Rev E 11/23 \* Easy-Open Bra #1009 U.S. Patent Des. D739,642 S