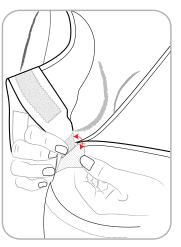

Criss-cross front panels. Secure/close Velcro® found on end of front, bottom panel & reverse side of top, front panel.

Squeeze Velcro® tip and pass through "D" ring. Adjust to your comfort level.

Secure/close Velcro®. Close snap and position shoulder straps.

Criss-cross front panels. Secure/close Velcro® found on end of front, bottom panel & reverse side of top, front panel.

Squeeze Velcro® tip and pass through "D" ring. Adjust to your comfort level.

IMPORTANT: Before washing garment, remove pads and close bra to maintain Velcro<sup>®</sup> performance and avoid damage to other clothing.