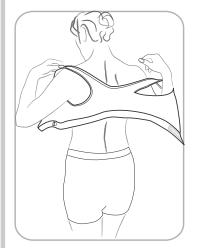

## FRESH COMFORT<sub>®</sub> EASY-OPEN FRONT CLOSURE BRA STYLE #1009 \*Patented Design

Put bra on like a vest or shirt. Place arms through armholes. Position shoulder straps on top.

© All rights reserved by Fresh Comfort<sub>en</sub> Inc. No part of this document can be copied, released or used without written permission from Fresh Comfort<sub>en</sub> Inc. Fresh Comfort is a registered trademark of Fresh Comfort<sub>en</sub> Inc. Velcro<sup>6</sup> is a registered trademark of Velcro Industries ART How To 1009, Rev E 11/23 \* Easy-Open Bra #1009 U.S. Patent Des. D739,642 S

## FRESH COMFORT EASY-OPEN FRONT CLOSURE BRA STYLE #1009 \*Patented Design

Put bra on like a vest or shirt. Place arms through armholes. Position shoulder straps on top.

© All rights reserved by Fresh Comfort<sub>en</sub> Inc. No part of this document can be copied, released or used without written permission from Fresh Comfort<sub>en</sub> Inc. Fresh Comfort is a registered trademark of Fresh Comfort<sub>en</sub> Inc. Velcro<sup>®</sup> is a registered trademark of Velcro Industries ART How To 1009, Rev E 11/23 \* Easy-Open Bra #1009 U.S. Patent Des. D739,642 S